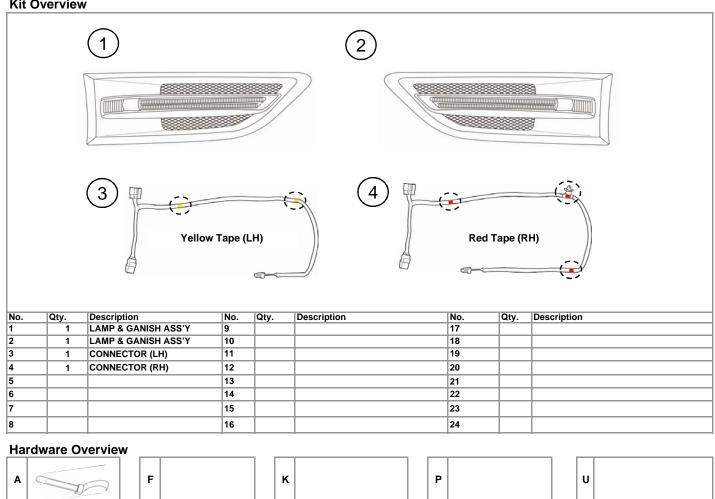

## **Kit Overview**

|   | naidware Overview |   |   |   |   |  |  |
|---|-------------------|---|---|---|---|--|--|
| A |                   | F | к | Р | U |  |  |
| 4 | Wire Tie          |   |   |   |   |  |  |
| В |                   | G | L | Q | v |  |  |
| С |                   | Н | м | R | w |  |  |
| D |                   | 1 | N | s | x |  |  |
| E |                   | J | 0 | Т | Y |  |  |