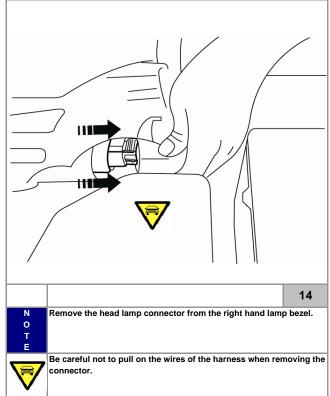

he vehicle is properly protected in the area that the accessory is to be installed.

To prevent vehicle damage, never place tools on top of painted surfaces, seats, dash pad, console or floor carpet / mat.

Always wear appropriate safety gear to include gloves and eye protection when required.

<sup>-</sup> Accessory Installation

# **KIA Genuine Approved Accessories**

## **Kit Overview**



|   | naidware Overview |   |   |   |   |  |  |
|---|-------------------|---|---|---|---|--|--|
| A |                   | F | к | Р | U |  |  |
| 4 | Wire Tie          |   |   |   |   |  |  |
| В |                   | G | L | Q | v |  |  |
| С |                   | Н | м | R | w |  |  |
| D |                   | 1 | N | s | x |  |  |
| E |                   | J | 0 | Т | Y |  |  |







2























page 7 of 9







page 8 of 9









page 9 of 9