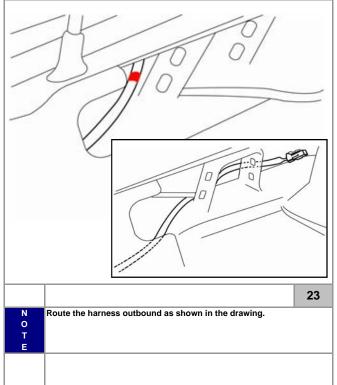

ected in the area that the accessory is to be installed.

To prevent vehicle damage, never place tools on top of painted surfaces, seats, dash pad, console or floor carpet / mat.

Always wear appropriate safety gear to include gloves and eye protection when required.

<sup>-</sup> Accessory Installation

# **KIA Genuine Approved Accessories**

## **Kit Overview**



|   | naidware Overview |   |   |   |   |  |  |
|---|-------------------|---|---|---|---|--|--|
| A |                   | F | к | Р | U |  |  |
| 4 | Wire Tie          |   |   |   |   |  |  |
| В |                   | G | L | Q | v |  |  |
| С |                   | Н | м | R | w |  |  |
| D |                   | 1 | N | s | x |  |  |
| E |                   | J | 0 | Т | Y |  |  |







2























page 7 of 9







page 8 of 9









page 9 of 9