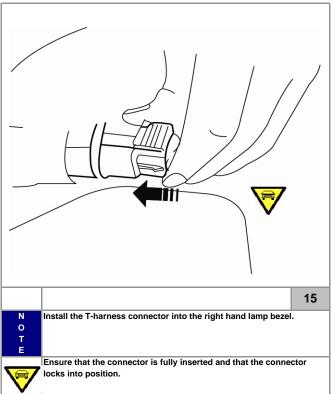

vehicle is properly protected in the area that the accessory is to be installed.

To prevent vehicle damage, never place tools on top of painted surfaces, seats, dash pad, console or floor carpet / mat.

Always wear appropriate safety gear to include gloves and eye protection when required.

<sup>-</sup> Accessory Installation

# **KIA Genuine Approved Accessories**

## **Kit Overview**



|   | naidware Overview |   |   |   |   |  |  |
|---|-------------------|---|---|---|---|--|--|
| A |                   | F | к | Р | U |  |  |
| 4 | Wire Tie          |   |   |   |   |  |  |
| В |                   | G | L | Q | v |  |  |
| С |                   | Н | м | R | w |  |  |
| D |                   | 1 | N | s | x |  |  |
| E |                   | J | 0 | Т | Y |  |  |







2























page 7 of 9







page 8 of 9









page 9 of 9