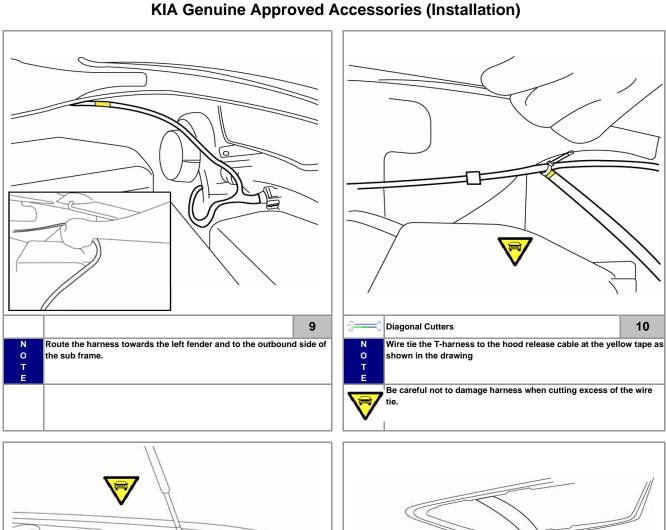

that the vehicle is properly protected in the area that the accessory is to be installed.

To prevent vehicle damage, never place tools on top of painted surfaces, seats, dash pad, console or floor carpet / mat.

Always wear appropriate safety gear to include gloves and eye protection when required.

<sup>-</sup> Accessory Installation

# **KIA Genuine Approved Accessories**

## **Kit Overview**



|   | naidware Overview |   |   |   |   |  |  |
|---|-------------------|---|---|---|---|--|--|
| A |                   | F | к | Р | U |  |  |
| 4 | Wire Tie          |   |   |   |   |  |  |
| В |                   | G | L | Q | v |  |  |
| С |                   | Н | м | R | w |  |  |
| D |                   | 1 | N | s | x |  |  |
| E |                   | J | 0 | Т | Y |  |  |







2























page 7 of 9







page 8 of 9









page 9 of 9