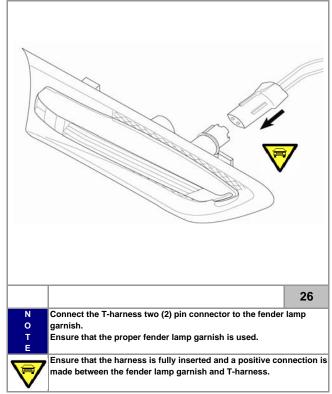

hat the accessory is to be installed.

To prevent vehicle damage, never place tools on top of painted surfaces, seats, dash pad, console or floor carpet / mat.

Always wear appropriate safety gear to include gloves and eye protection when required.

<sup>-</sup> Accessory Installation

# **KIA Genuine Approved Accessories**

## **Kit Overview**



|   | naidware Overview |   |   |   |   |  |  |
|---|-------------------|---|---|---|---|--|--|
| A |                   | F | к | Р | U |  |  |
| 4 | Wire Tie          |   |   |   |   |  |  |
| В |                   | G | L | Q | v |  |  |
| С |                   | Н | м | R | w |  |  |
| D |                   | 1 | N | s | x |  |  |
| E |                   | J | 0 | Т | Y |  |  |







2























page 7 of 9







page 8 of 9









page 9 of 9