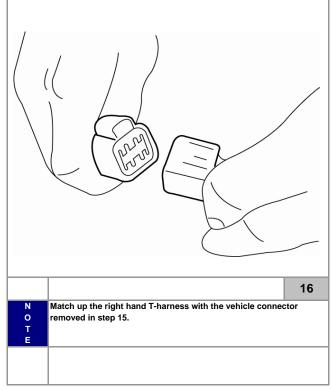

ehicle is properly protected in the area that the accessory is to be installed.

To prevent vehicle damage, never place tools on top of painted surfaces, seats, dash pad, console or floor carpet / mat.

Always wear appropriate safety gear to include gloves and eye protection when required.

<sup>-</sup> Accessory Installation

# **KIA Genuine Approved Accessories**

## **Kit Overview**



|   | naidware Overview |   |   |   |   |  |  |
|---|-------------------|---|---|---|---|--|--|
| A |                   | F | к | Р | U |  |  |
| 4 | Wire Tie          |   |   |   |   |  |  |
| В |                   | G | L | Q | v |  |  |
| С |                   | Н | м | R | w |  |  |
| D |                   | 1 | N | s | x |  |  |
| E |                   | J | 0 | Т | Y |  |  |







2























page 7 of 9







page 8 of 9









page 9 of 9