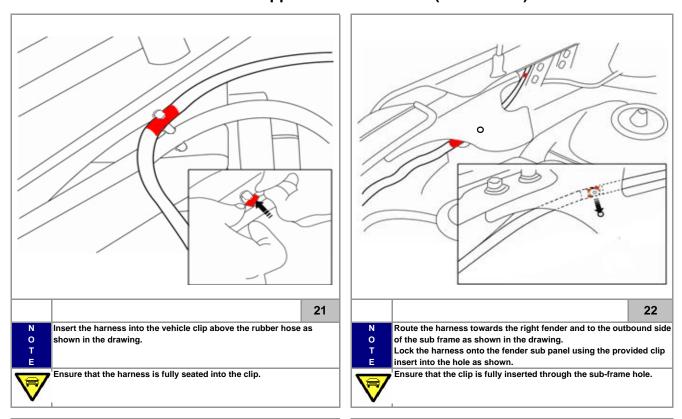

otected in the area that the accessory is to be installed.

To prevent vehicle damage, never place tools on top of painted surfaces, seats, dash pad, console or floor carpet / mat.

Always wear appropriate safety gear to include gloves and eye protection when required.

<sup>-</sup> Accessory Installation

# **KIA Genuine Approved Accessories**

## **Kit Overview**



|   | naidware Overview |   |   |   |   |  |  |
|---|-------------------|---|---|---|---|--|--|
| A |                   | F | к | Р | U |  |  |
| 4 | Wire Tie          |   |   |   |   |  |  |
| В |                   | G | L | Q | v |  |  |
| С |                   | Н | м | R | w |  |  |
| D |                   | 1 | N | s | x |  |  |
| E |                   | J | 0 | Т | Y |  |  |







2























page 7 of 9







page 8 of 9









page 9 of 9