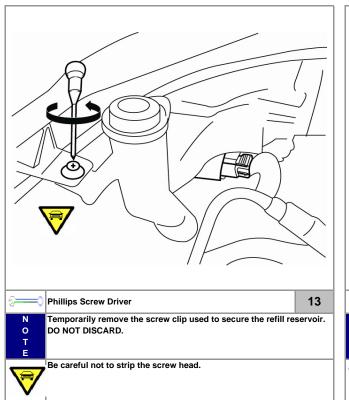

#### **Basic Required Hand Tools**

damage.

**Diagnol Cutters** 

**Phillips Screw Driver** 

None