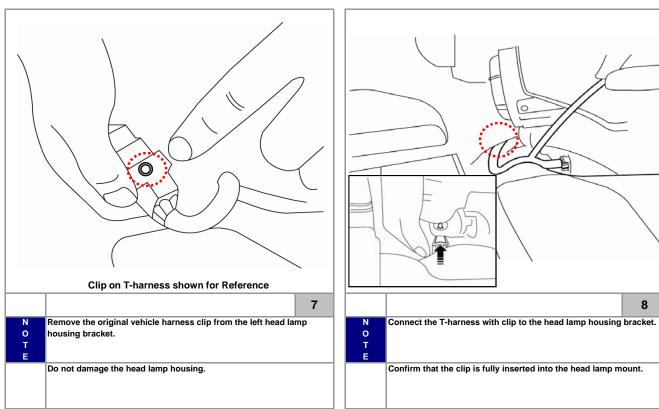

e that the vehicle is properly protected in the area that the accessory is to be installed.

To prevent vehicle damage, never place tools on top of painted surfaces, seats, dash pad, console or floor carpet / mat.

Always wear appropriate safety gear to include gloves and eye protection when required.

<sup>-</sup> Accessory Installation

# **KIA Genuine Approved Accessories**

## **Kit Overview**



|   | naidware Overview |   |   |   |   |  |  |
|---|-------------------|---|---|---|---|--|--|
| A |                   | F | к | Р | U |  |  |
| 4 | Wire Tie          |   |   |   |   |  |  |
| В |                   | G | L | Q | v |  |  |
| С |                   | Н | м | R | w |  |  |
| D |                   | 1 | N | s | x |  |  |
| E |                   | J | 0 | Т | Y |  |  |







2























page 7 of 9







page 8 of 9









page 9 of 9