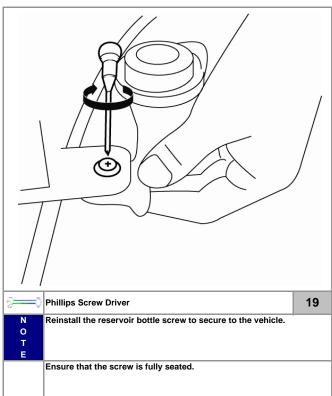

le is properly protected in the area that the accessory is to be installed.

To prevent vehicle damage, never place tools on top of painted surfaces, seats, dash pad, console or floor carpet / mat.

Always wear appropriate safety gear to include gloves and eye protection when required.

<sup>-</sup> Accessory Installation

# **KIA Genuine Approved Accessories**

## **Kit Overview**



|   | naidware Overview |   |   |   |   |  |  |
|---|-------------------|---|---|---|---|--|--|
| A |                   | F | к | Р | U |  |  |
| 4 | Wire Tie          |   |   |   |   |  |  |
| В |                   | G | L | Q | v |  |  |
| С |                   | Н | м | R | w |  |  |
| D |                   | 1 | N | s | x |  |  |
| E |                   | J | 0 | Т | Y |  |  |







2























page 7 of 9







page 8 of 9









page 9 of 9