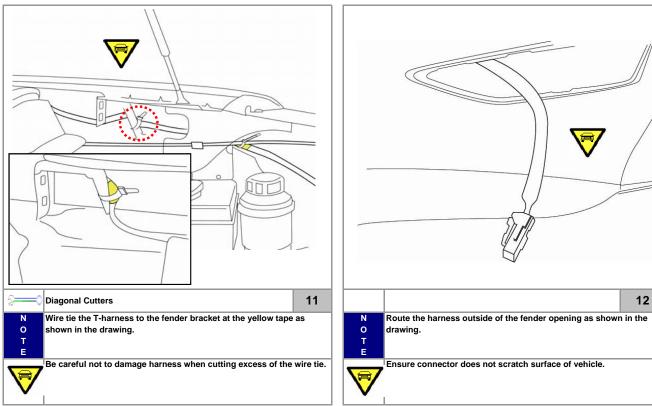

at the vehicle is properly protected in the area that the accessory is to be installed.

To prevent vehicle damage, never place tools on top of painted surfaces, seats, dash pad, console or floor carpet / mat.

Always wear appropriate safety gear to include gloves and eye protection when required.

<sup>-</sup> Accessory Installation

# **KIA Genuine Approved Accessories**

## **Kit Overview**



|   | naidware Overview |   |   |   |   |  |  |
|---|-------------------|---|---|---|---|--|--|
| A |                   | F | к | Р | U |  |  |
| 4 | Wire Tie          |   |   |   |   |  |  |
| В |                   | G | L | Q | v |  |  |
| С |                   | Н | м | R | w |  |  |
| D |                   | 1 | N | s | x |  |  |
| E |                   | J | 0 | Т | Y |  |  |







2























page 7 of 9







page 8 of 9









page 9 of 9