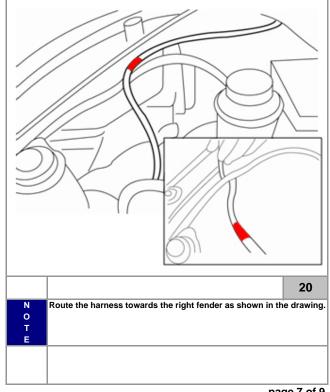

is properly protected in the area that the accessory is to be installed.

To prevent vehicle damage, never place tools on top of painted surfaces, seats, dash pad, console or floor carpet / mat.

Always wear appropriate safety gear to include gloves and eye protection when required.

<sup>-</sup> Accessory Installation

# **KIA Genuine Approved Accessories**

## **Kit Overview**



|   | naidware Overview |   |   |   |   |  |  |
|---|-------------------|---|---|---|---|--|--|
| A |                   | F | к | Р | U |  |  |
| 4 | Wire Tie          |   |   |   |   |  |  |
| В |                   | G | L | Q | v |  |  |
| С |                   | Н | м | R | w |  |  |
| D |                   | 1 | N | s | x |  |  |
| E |                   | J | 0 | Т | Y |  |  |







2























page 7 of 9







page 8 of 9









page 9 of 9