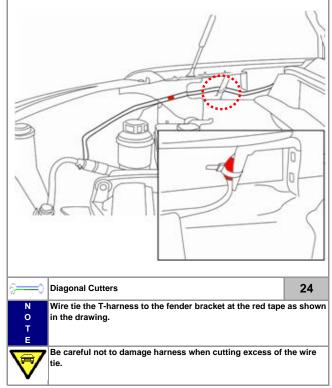

ted in the area that the accessory is to be installed.

To prevent vehicle damage, never place tools on top of painted surfaces, seats, dash pad, console or floor carpet / mat.

Always wear appropriate safety gear to include gloves and eye protection when required.

<sup>-</sup> Accessory Installation

# **KIA Genuine Approved Accessories**

## **Kit Overview**



|   | naidware Overview |   |   |   |   |  |  |
|---|-------------------|---|---|---|---|--|--|
| A |                   | F | к | Р | U |  |  |
| 4 | Wire Tie          |   |   |   |   |  |  |
| В |                   | G | L | Q | v |  |  |
| С |                   | Н | м | R | w |  |  |
| D |                   | 1 | N | s | x |  |  |
| E |                   | J | 0 | Т | Y |  |  |







2























page 7 of 9







page 8 of 9









page 9 of 9