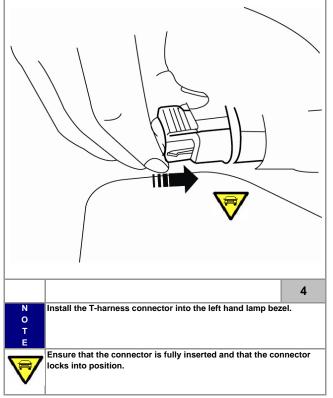

Ensure that the vehicle is properly protected in the area that the accessory is to be installed.

To prevent vehicle damage, never place tools on top of painted surfaces, seats, dash pad, console or floor carpet / mat.

Always wear appropriate safety gear to include gloves and eye protection when required.

<sup>-</sup> Accessory Installation

# **KIA Genuine Approved Accessories**

## **Kit Overview**



|   | naidware Overview |   |   |   |   |  |  |
|---|-------------------|---|---|---|---|--|--|
| A |                   | F | к | Р | U |  |  |
| 4 | Wire Tie          |   |   |   |   |  |  |
| В |                   | G | L | Q | v |  |  |
| С |                   | Н | м | R | w |  |  |
| D |                   | 1 | N | s | x |  |  |
| E |                   | J | 0 | Т | Y |  |  |







2























page 7 of 9







page 8 of 9









page 9 of 9