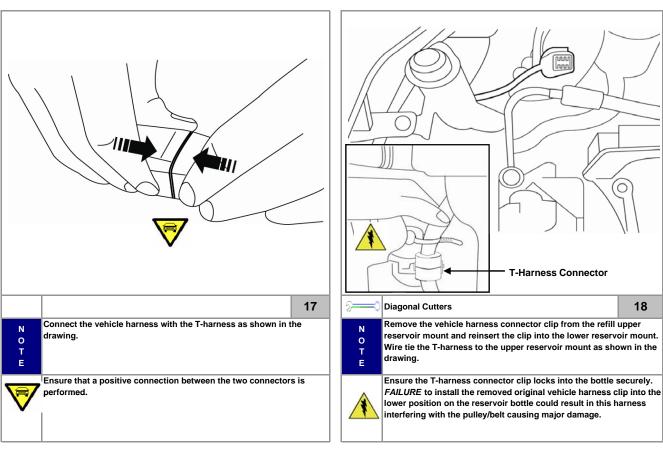

icle is properly protected in the area that the accessory is to be installed.

To prevent vehicle damage, never place tools on top of painted surfaces, seats, dash pad, console or floor carpet / mat.

Always wear appropriate safety gear to include gloves and eye protection when required.

<sup>-</sup> Accessory Installation

# **KIA Genuine Approved Accessories**

## **Kit Overview**



|   | naidware Overview |   |   |   |   |  |  |
|---|-------------------|---|---|---|---|--|--|
| A |                   | F | к | Р | U |  |  |
| 4 | Wire Tie          |   |   |   |   |  |  |
| В |                   | G | L | Q | v |  |  |
| С |                   | Н | м | R | w |  |  |
| D |                   | 1 | N | s | x |  |  |
| E |                   | J | 0 | Т | Y |  |  |







2























page 7 of 9







page 8 of 9









page 9 of 9