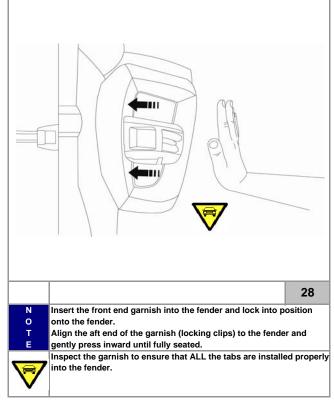

### Notes to the Installer

Read the entire installation pamphlet prior to beginning the installation of the accessory.

Ensure that the vehicle is properly protected in the area that the accessory is to be installed.

To prevent vehicle damage, never place tools on top of painted surfaces, seats, dash pad, console or floor carpet / mat.

Always wear appropriate safety gear to include gloves and eye protection when required.