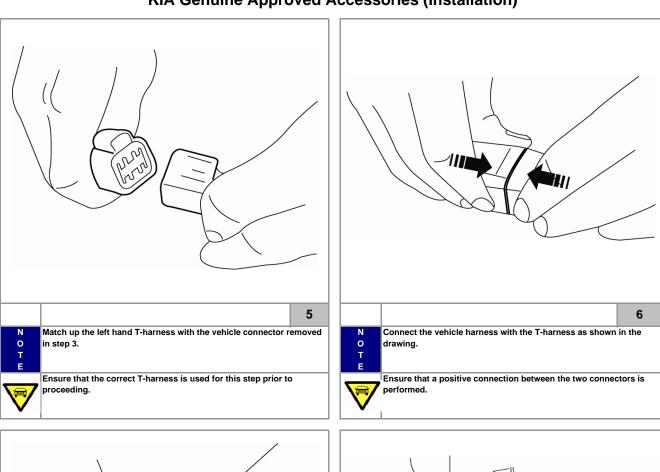

ure that the vehicle is properly protected in the area that the accessory is to be installed.

To prevent vehicle damage, never place tools on top of painted surfaces, seats, dash pad, console or floor carpet / mat.

Always wear appropriate safety gear to include gloves and eye protection when required.

<sup>-</sup> Accessory Installation

# **KIA Genuine Approved Accessories**

## **Kit Overview**



|   | naidware Overview |   |   |   |   |  |  |
|---|-------------------|---|---|---|---|--|--|
| A |                   | F | к | Р | U |  |  |
| 4 | Wire Tie          |   |   |   |   |  |  |
| В |                   | G | L | Q | v |  |  |
| С |                   | Н | м | R | w |  |  |
| D |                   | 1 | N | s | x |  |  |
| E |                   | J | 0 | Т | Y |  |  |







2























page 7 of 9







page 8 of 9









page 9 of 9