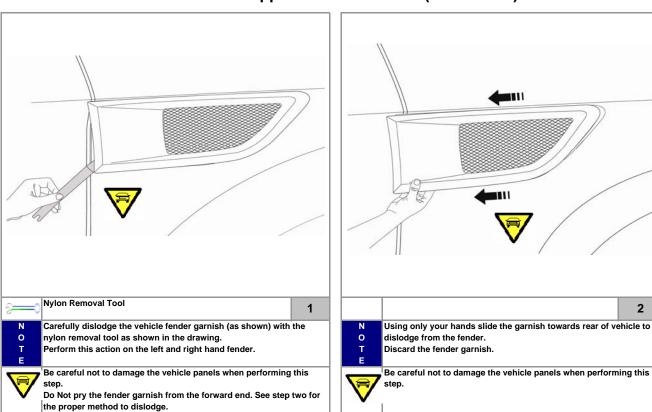

ory.

Ensure that the vehicle is properly protected in the area that the accessory is to be installed.

To prevent vehicle damage, never place tools on top of painted surfaces, seats, dash pad, console or floor carpet / mat.

Always wear appropriate safety gear to include gloves and eye protection when required.

<sup>-</sup> Accessory Installation

# **KIA Genuine Approved Accessories**

## **Kit Overview**



|   | naidware Overview |   |   |   |   |  |  |
|---|-------------------|---|---|---|---|--|--|
| A |                   | F | к | Р | U |  |  |
| 4 | Wire Tie          |   |   |   |   |  |  |
| В |                   | G | L | Q | v |  |  |
| С |                   | Н | м | R | w |  |  |
| D |                   | 1 | N | s | x |  |  |
| E |                   | J | 0 | Т | Y |  |  |







2























page 7 of 9







page 8 of 9









page 9 of 9