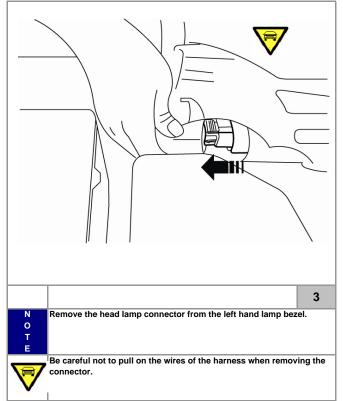

y.

Ensure that the vehicle is properly protected in the area that the accessory is to be installed.

To prevent vehicle damage, never place tools on top of painted surfaces, seats, dash pad, console or floor carpet / mat.

Always wear appropriate safety gear to include gloves and eye protection when required.

<sup>-</sup> Accessory Installation

# **KIA Genuine Approved Accessories**

## **Kit Overview**



|   | naidware Overview |   |   |   |   |  |  |
|---|-------------------|---|---|---|---|--|--|
| A |                   | F | к | Р | U |  |  |
| 4 | Wire Tie          |   |   |   |   |  |  |
| В |                   | G | L | Q | v |  |  |
| С |                   | Н | м | R | w |  |  |
| D |                   | 1 | N | s | x |  |  |
| E |                   | J | 0 | Т | Y |  |  |







2























page 7 of 9







page 8 of 9









page 9 of 9