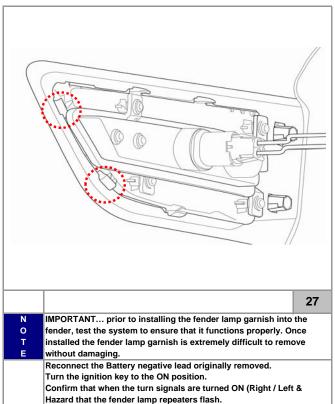

### Notes to the Installer

Read the entire installation pamphlet prior to beginning the installation of the accessory.

Ensure that the vehicle is properly protected in the area that the accessory is to be installed.

To prevent vehicle damage, never place tools on top of painted surfaces, seats, dash pad, console or floor carpet / mat.

Always wear appropriate safety gear to include gloves and eye protection when required.